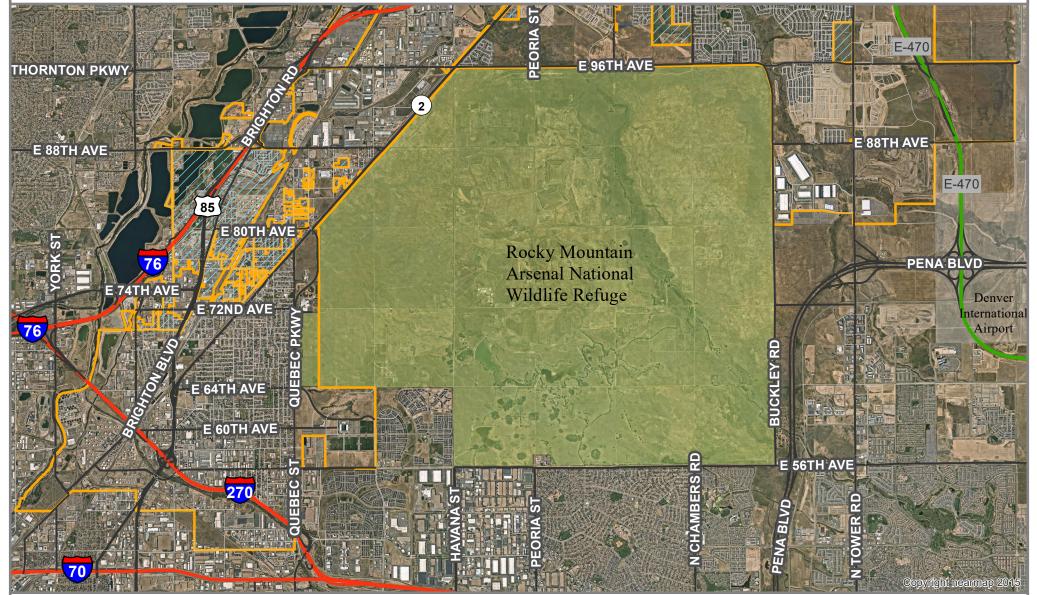

## Streets

South of 96th Avenue



Commerce City Boundary

2

Miles

3



1

0

0.5

Last Updated: 10/28/2022 GIS Maps and geospatial data are available for review at: City of Commerce City, GIS Division 7887 E 60th Ave, Commerce City, CO 80022 303-289-3737 GIS@c3gov.com www.c3gov.com Denver Regional Aerial Photography Project (DRAPP) is facilitated by Denver Regional Council of Governments(DRCOG)

## DISCLAIMER:

This product was produced by Commerce City GIS Division. Commerce City as made every effort to produce data as accurately as possible. Maps are general representations as are produced for general representation only. This map may contain information that is no longer current. Use of this information is the sole responsibility of the user. Commerce City shall assume no liability for any errors, omissions, or inac